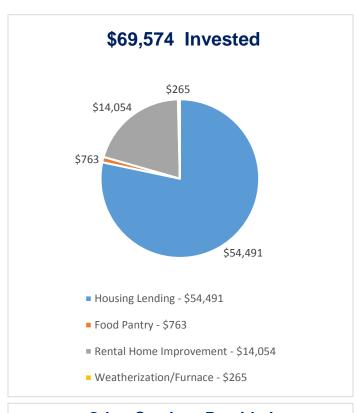

## **Request \$5,000**

# **2018 Investment in Hand County**





#### **Other Services Provided**

GROW SD supported the 2019 statewide Homeless Count mandated by HUD. The total for the 17-county area GROW SD serves was 68.

Business Loans for new and existing businesses

Housing Loans to purchase a home in SD

Down Payment Assistance Programs

Homebuyer Education, Pre & Post Purchase Counseling, Rental Counseling

### Other Information

Board Members
NESDCAP- Tamara Caffee

#### **GROW South Dakota Contact Info**

Address: 104 Ash St. E, Sisseton SD 57262

Email: info@growsd.org

www.growsd.org

(605) 698-7654